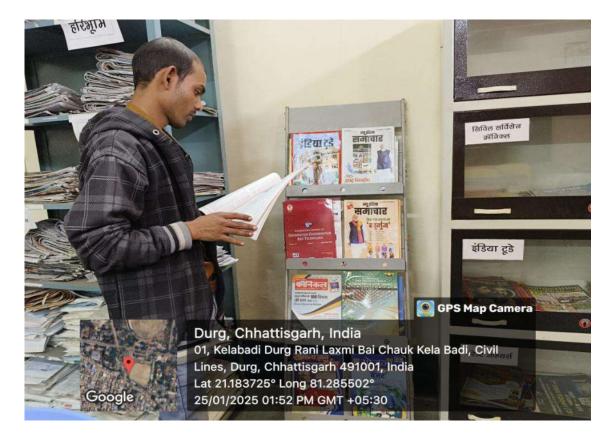

## Library is automated using Integrated Library Management System (ILMS)

The library covers an area of 228.76 sq. mt. with study room. Excellent Resources are available for self-learning at library. Library of RCS College function as the leading information resource centre and is a treasure house of books, journals, magazines, newspapers, and e-resources for staff and students facilitating activities in the institution. Other than text books, the library houses growing collection of reference books, journals, magazines, periodicals, dictionaries, rare books and encyclopaedias, etc. Likewise, the library facilitates access to a number of e-journals and e-books through N-LIST. Library is fully computerized by automating the issue of books with bar code reader. The Bar-coding technology is adopted with the software to speedup the circulation process. The information, which the faculty and students are getting from the books in the library, is being utilized in different aspects like the continuation of research work in their respective fields, presenting papers in seminars, publishing their work in journals, etc. Library is equipped with Wi-Fi, Internet and Reading Room Facility. The reading area can accommodate 40 users at any point of time. The library is automated with integrated library management software SOUL 3.0 of INFLIBNET. The various housekeeping activities of the library such as data entry, issue and return and renewal of books, member logins etc are done through the software. Apart from the printed books the library is having access to e resources of N-LIST which is a part of e-shodhsindhu consortium of INFLIBNET, where the users are given awareness and made to access browse and download e books, e journals, databases etc. The new books are displayed on the display stand. User orientation is provided at the beginning of the year regarding the various facilities services and resources available in the library. The Internet room is provided with 4 systems with internet connectivity. For Enhancing security closed circuit cameras have been installed.