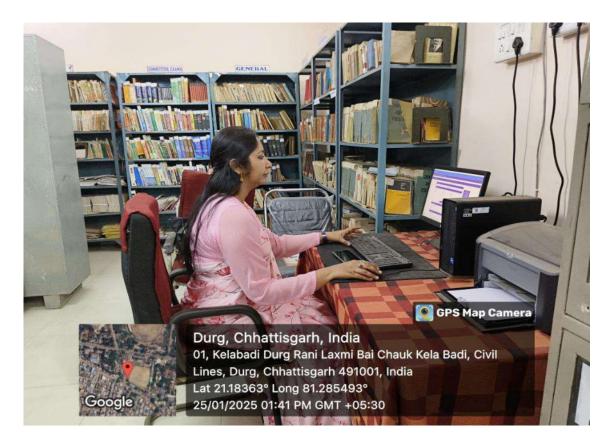

## Library is automated using Integrated Library Management System (ILMS)

The library covers an area of 228.76 sq. mt. with study room. Excellent Resources are available for self-learning at library. Library of RCS College function as the leading information resource centre and is a treasure house of books, journals, magazines, newspapers, and e-resources for staff and students facilitating activities in the institution. Other than text books, the library houses growing collection of reference books, journals, magazines, periodicals, dictionaries, rare books and encyclopaedias, etc. Likewise, the library facilitates access to a number of e-journals and e-books through N-LIST. Library is fully computerized by automating the issue of books with bar code reader. The Bar-coding technology is adopted with the software to speedup the circulation process. The information, which the faculty and students are getting from the books in the library, is being utilized in different aspects like the continuation of research work in their respective fields, presenting papers in seminars, publishing their work in journals, etc. Library is equipped with Wi-Fi, Internet and Reading Room Facility. The reading area can accommodate 40 users at any point of time. The library is automated with integrated library management software SOUL 3.0 of INFLIBNET. The various housekeeping activities of the library such as data entry, issue and return and renewal of books, member logins etc are done through the software. Apart from the printed books the library is having access to e resources of N-LIST which is a part of e-shodhsindhu consortium of INFLIBNET, where the users are given awareness and made to access browse and download e books, e journals, databases etc. The new books are displayed on the display stand. User orientation is provided at the beginning of the year regarding the various facilities services and resources available in the library. The Internet room is provided with 4 systems with internet connectivity. For Enhancing security closed circuit cameras have been installed.