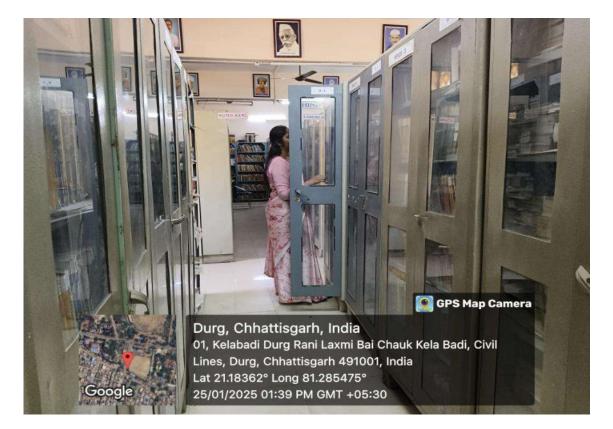

## Library is automated using Integrated Library Management System (ILMS)

The library covers an area of 228.76 sq. mt. with study room. Excellent Resources are available for self-learning at library. Library of RCS College function as the leading information resource centre and is a treasure house of books, journals, magazines, newspapers, and e-resources for staff and students facilitating activities in the institution. Other than text books, the library houses growing collection of reference books, journals, magazines, periodicals, dictionaries, rare books and encyclopaedias, etc. Likewise, the library facilitates access to a number of e-journals and e-books through N-LIST. Library is fully computerized by automating the issue of books with bar code reader. The Bar-coding technology is adopted with the software to speedup the circulation process. The information, which the faculty and students are getting from the books in the library, is being utilized in different aspects like the continuation of research work in their respective fields, presenting papers in seminars, publishing their work in journals, etc. Library is equipped with Wi-Fi, Internet and Reading Room Facility. The reading area can accommodate 40 users at any point of time. The library is automated with integrated library management software SOUL 3.0 of INFLIBNET. The various housekeeping activities of the library such as data entry, issue and return and renewal of books, member logins etc are done through the software. Apart from the printed books the library is having access to e resources of N-LIST which is a part of e-shodhsindhu consortium of INFLIBNET, where the users are given awareness and made to access browse and download e books, e journals, databases etc. The new books are displayed on the display stand. User orientation is provided at the beginning of the year regarding the various facilities services and resources available in the library. The Internet room is provided with 4 systems with internet connectivity. For Enhancing security closed circuit cameras have been installed.