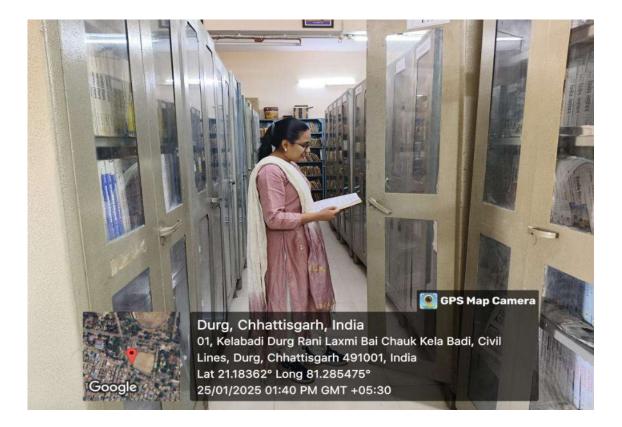

## Library is automated using Integrated Library Management System (ILMS)

The library covers an area of 228.76 sq. mt. with study room. Excellent Resources are available for self-learning at library. Library of RCS College function as the leading information resource centre and is a treasure house of books, journals, magazines, newspapers, and e-resources for staff and students facilitating activities in the institution. Other than text books, the library houses growing collection of reference books, journals, magazines, periodicals, dictionaries, rare books and encyclopaedias, etc. Likewise, the library facilitates access to a number of e-journals and e-books through N-LIST. Library is fully computerized by automating the issue of books with bar code reader. The Bar-coding technology is adopted with the software to speedup the circulation process. The information, which the faculty and students are getting from the books in the library, is being utilized in different aspects like the continuation of research work in their respective fields, presenting papers in seminars, publishing their work in journals, etc. Library is equipped with Wi-Fi, Internet and Reading Room Facility. The reading area can accommodate 40 users at any point of time. The library is automated with integrated library management software SOUL 3.0 of INFLIBNET. The various housekeeping activities of the library such as data entry, issue and return and renewal of books, member logins etc are done through the software. Apart from the printed books the library is having access to e resources of N-LIST which is a part of e-shodhsindhu consortium of INFLIBNET, where the users are given awareness and made to access browse and download e books, e journals, databases etc. The new books are displayed on the display stand. User orientation is provided at the beginning of the year regarding the various facilities services and resources available in the library. The Internet room is provided with 4 systems with internet connectivity. For Enhancing security closed circuit cameras have been installed.