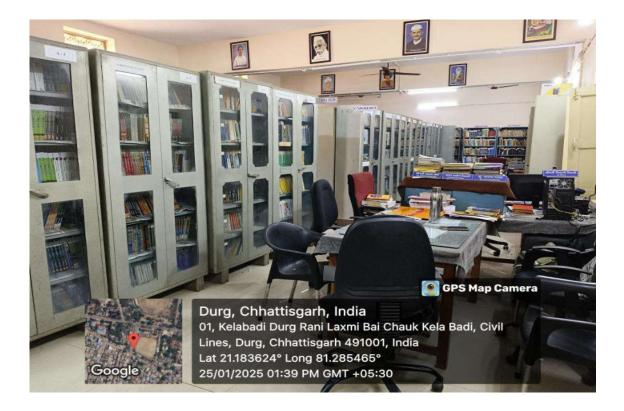

## Library is automated using Integrated Library Management System (ILMS)

The library covers an area of 228.76 sq. mt. with study room. Excellent Resources are available for self-learning at library. Library of RCS College function as the leading information resource centre and is a treasure house of books, journals, magazines, newspapers, and e-resources for staff and students facilitating activities in the institution. Other than text books, the library houses growing collection of reference books, journals, magazines, periodicals, dictionaries, rare books and encyclopaedias, etc. Likewise, the library facilitates access to a number of e-journals and e-books through N-LIST. Library is fully computerized by automating the issue of books with bar code reader. The Bar-coding technology is adopted with the software to speedup the circulation process. The information, which the faculty and students are getting from the books in the library, is being utilized in different aspects like the continuation of research work in their respective fields, presenting papers in seminars, publishing their work in journals, etc. Library is equipped with Wi-Fi, Internet and Reading Room Facility. The reading area can accommodate 40 users at any point of time. The library is automated with integrated library management software SOUL 3.0 of INFLIBNET. The various housekeeping activities of the library such as data entry, issue and return and renewal of books, member logins etc are done through the software. Apart from the printed books the library is having access to e resources of N-LIST which is a part of e-shodhsindhu consortium of INFLIBNET, where the users are given awareness and made to access browse and download e books, e journals, databases etc. The new books are displayed on the display stand. User orientation is provided at the beginning of the year regarding the various facilities services and resources available in the library. The Internet room is provided with 4 systems with internet connectivity. For Enhancing security closed circuit cameras have been installed.